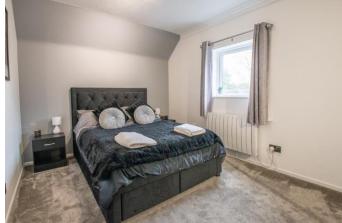

#### **Description:**

A well-presented third-floor apartment situated in a popular location close to Bromsgrove town centre and next to sanders park.

The property offers a good-sized lounge/diner with two large windows offering a bright living area. The fitted modern kitchen offers cupboard storage, integrated electric oven with hob over, extractor hood, inset sink as well as space for fridge freezer and washing machine. The good-sized bedroom offers integral fitted wardrobes with mirrored sliding doors. The bathroom provides a bath with overhead shower, wash basing and lavatory.

#### **Details:**

Hallway

**Lounge/diner** 19' x 11'4" (5.8m x 3.45m)

**Kitchen** 9'2" x 6'9" (2.8m x 2.06m)

**Bedroom** 12'2" x 10'11" (3.7m x 3.33m)

**Bathroom** 5'4" x 6'9" (1.63m x 2.06m)

**EPC Rating:** To be confirmed