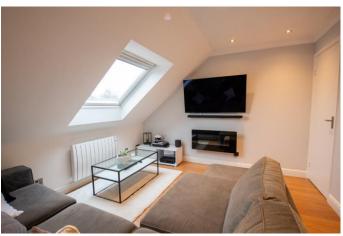

#### **Description:**

A well-presented third-floor apartment situated in a popular location close to Bromsgrove town centre and next to sanders park.

The property offers a good-sized lounge/diner with two large windows offering a bright living area. The fitted modern kitchen offers cupboard storage, integrated electric oven with hob over, extractor hood, inset sink as well as space for fridge freezer and washing machine. The good-sized bedroom offers integral fitted wardrobes with mirrored sliding doors. The bathroom provides a bath with overhead shower, wash basing and lavatory.