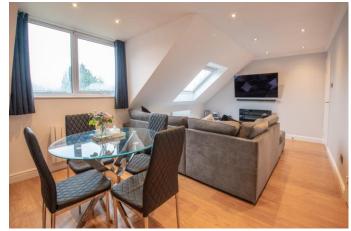

#### **Description:**

A well-presented third-floor apartment situated in a popular location close to Bromsgrove town centre and next to sanders park.

The property offers a good-sized lounge/diner with two large windows offering a bright living area. The fitted modern kitchen offers cupboard storage, integrated electric oven with hob over, extractor hood, inset sink as well as space for fridge freezer and washing machine. The good-sized bedroom offers integral fitted wardrobes with mirrored sliding doors. The bathroom provides a bath with overhead shower, wash basing and lavatory.

#### **Details:**

Hallway

**Lounge/diner** 19' x 11'4" (5.8m x 3.45m)

**Kitchen** 9'2" x 6'9" (2.8m x 2.06m)

**Bedroom** 12'2" x 10'11" (3.7m x 3.33m)

**Bathroom** 5'4" x 6'9" (1.63m x 2.06m)

**EPC Rating:** To be confirmed