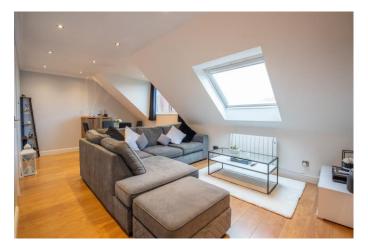

#### **Description:**

A well-presented third-floor apartment situated in a popular location close to Bromsgrove town centre and next to sanders park.

The property offers a good-sized lounge/diner with two large windows offering a bright living area. The fitted modern kitchen offers cupboard storage, integrated electric oven with hob over, extractor hood, inset sink as well as space for fridge freezer and washing machine. The good-sized bedroom offers integral fitted wardrobes with mirrored sliding doors. The bathroom provides a bath with overhead shower, wash basing and lavatory.

#### **Details:**

Hallway

**Lounge/diner** 19' x 11'4" (5.8m x 3.45m)

**Kitchen** 9'2" x 6'9" (2.8m x 2.06m)

**Bedroom** 12'2" x 10'11" (3.7m x 3.33m)

**Bathroom** 5'4" x 6'9" (1.63m x 2.06m)

**EPC Rating:** To be confirmed