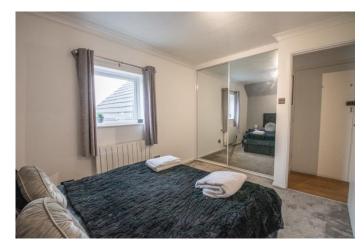

#### **Description:**

A well-presented third-floor apartment situated in a popular location close to Bromsgrove town centre and next to sanders park.

The property offers a good-sized lounge/diner with two large windows offering a bright living area. The fitted modern kitchen offers cupboard storage, integrated electric oven with hob over, extractor hood, inset sink as well as space for fridge freezer and washing machine. The good-sized bedroom offers integral fitted wardrobes with mirrored sliding doors. The bathroom provides a bath with overhead shower, wash basing and lavatory.

#### **Details:**

Hallway

**Lounge/diner** 19' x 11'4" (5.8m x 3.45m)

**Kitchen** 9'2" x 6'9" (2.8m x 2.06m)

**Bedroom** 12'2" x 10'11" (3.7m x 3.33m)

**Bathroom** 5'4" x 6'9" (1.63m x 2.06m)

**EPC Rating:** To be confirmed