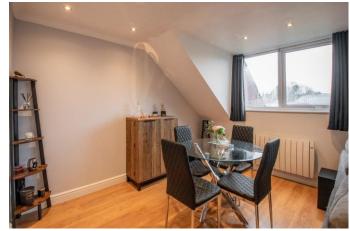

#### **Description:**

A well-presented third-floor apartment situated in a popular location close to Bromsgrove town centre and next to sanders park.

The property offers a good-sized lounge/diner with two large windows offering a bright living area. The fitted modern kitchen offers cupboard storage, integrated electric oven with hob over, extractor hood, inset sink as well as space for fridge freezer and washing machine. The good-sized bedroom offers integral fitted wardrobes with mirrored sliding doors. The bathroom provides a bath with overhead shower, wash basing and lavatory.

#### **Details:**

Hallway

**Lounge/diner** 19' x 11'4" (5.8m x 3.45m)

**Kitchen** 9'2" x 6'9" (2.8m x 2.06m)

**Bedroom** 12'2" x 10'11" (3.7m x 3.33m)

**Bathroom** 5'4" x 6'9" (1.63m x 2.06m)

**EPC Rating:** To be confirmed