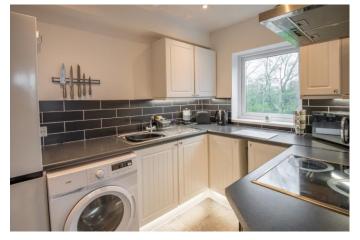

#### **Description:**

A well-presented third-floor apartment situated in a popular location close to Bromsgrove town centre and next to sanders park.

The property offers a good-sized lounge/diner with two large windows offering a bright living area. The fitted modern kitchen offers cupboard storage, integrated electric oven with hob over, extractor hood, inset sink as well as space for fridge freezer and washing machine. The good-sized bedroom offers integral fitted wardrobes with mirrored sliding doors. The bathroom provides a bath with overhead shower, wash basing and lavatory.

#### **Details:**

Hallway

**Lounge/diner** 19' x 11'4" (5.8m x 3.45m)

**Kitchen** 9'2" x 6'9" (2.8m x 2.06m)

**Bedroom** 12'2" x 10'11" (3.7m x 3.33m)

**Bathroom** 5'4" x 6'9" (1.63m x 2.06m)

**EPC Rating:** To be confirmed