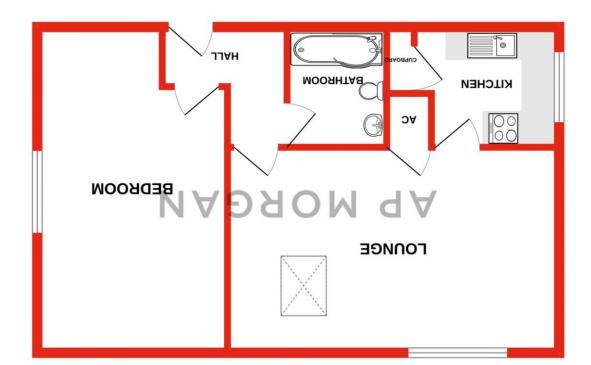

#### **Details:**

Hallway

**Lounge/diner** 19' x 11'4" (5.8m x 3.45m)

**Kitchen** 9'2" x 6'9" (2.8m x 2.06m)

**Bedroom** 12'2" x 10'11" (3.7m x 3.33m)

**Bathroom** 5'4" x 6'9" (1.63m x 2.06m)

**EPC Rating:** To be confirmed