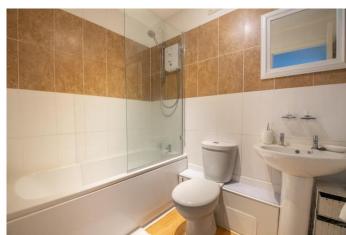

#### **Description:**

A well-presented third-floor apartment situated in a popular location close to Bromsgrove town centre and next to sanders park.

The property offers a good-sized lounge/diner with two large windows offering a bright living area. The fitted modern kitchen offers cupboard storage, integrated electric oven with hob over, extractor hood, inset sink as well as space for fridge freezer and washing machine. The good-sized bedroom offers integral fitted wardrobes with mirrored sliding doors. The bathroom provides a bath with overhead shower, wash basing and lavatory.

#### **Details:**

Hallway

**Lounge/diner** 19' x 11'4" (5.8m x 3.45m)

**Kitchen** 9'2" x 6'9" (2.8m x 2.06m)

**Bedroom** 12'2" x 10'11" (3.7m x 3.33m)

**Bathroom** 5'4" x 6'9" (1.63m x 2.06m)

**EPC Rating:** To be confirmed