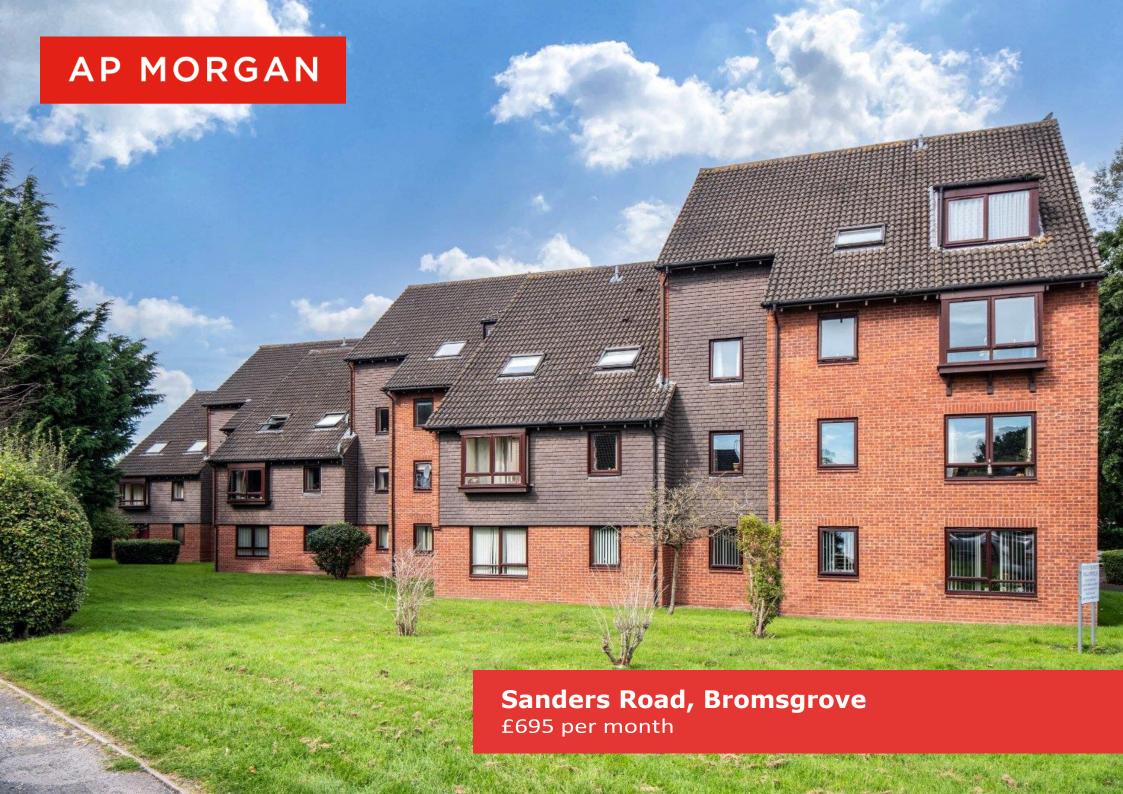

#### **Description:**

A well-presented third-floor apartment situated in a popular location close to Bromsgrove town centre and next to sanders park.

The property offers a good-sized lounge/diner with two large windows offering a bright living area. The fitted modern kitchen offers cupboard storage, integrated electric oven with hob over, extractor hood, inset sink as well as space for fridge freezer and washing machine. The good-sized bedroom offers integral fitted wardrobes with mirrored sliding doors. The bathroom provides a bath with overhead shower, wash basing and lavatory.

Positioned in a great location to access all the local amenities of Bromsgrove town including eateries, supermarkets, gyms and transport links. The local M5/M42 motorways offer further transport links.